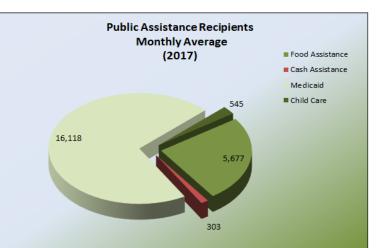

Job & Family Services staff determines eligibility for over 37 different Medicaid programs, Ohio Works First (OWF) Cash Assistance, Supplemental Nutrition Assistance Program (SNAP) (formerly known as Food Stamps), Disability Assistance, Prevention, Retention, and Contingency (PRC), and Child Care benefits.

### Quick Facts-Annual 2017

**Public Assistance** (2017)

Matching qualified Delaware County job-seekers with employers. Programs included in the division are: Workforce Innovation and Opportunities Act (WIOA); OhioMeansJobs (OMJ); Ohio Works First (OWF) cash assistance; Supplemental Nutrition Assistance Program (SNAP) Employment and Training (E&T); and Comprehensive Case Management & Employment Program