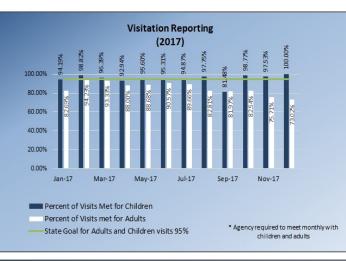

### Quick Facts-Annual 2017

Children Services (2017)

## Quick Facts-Annual 2017

Children Services (2017)