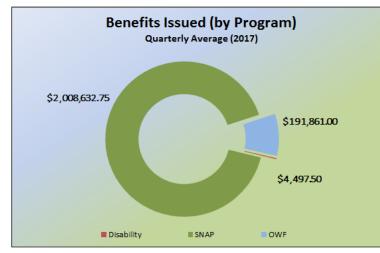

Job & Family Services staff determines eligibility for over 37 different Medicaid programs, Ohio Works First (OWF) Cash Assistance, Supplemental Nutrition Assistance Program (SNAP) (formerly known as Food Stamps), Disability Assistance, Prevention, Retention, and Contingency (PRC), and Child Care benefits.

### Quick Facts-Annual 2017

**Public Assistance** (2017)

Matching qualified Delaware County job-seekers with employers. Programs included in the division are: Workforce Innovation and Opportunities Act (WIOA); OhioMeansJobs (OMJ); Ohio Works First (OWF) cash assistance; Supplemental Nutrition Assistance Program (SNAP) Employment and Training (E&T); and Comprehensive Case Management & Employment Program