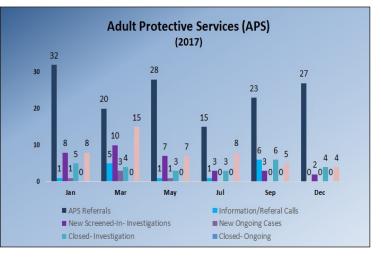

### Quick Facts-Annual 2017

Children Services (2017)

## Quick Facts-Annual 2017

Children Services (2017)