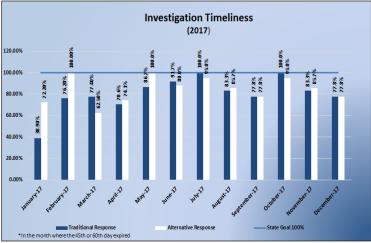

### Quick Facts-Annual 2017

Children Services (2017)

## Quick Facts-Annual 2017

Children Services (2017)