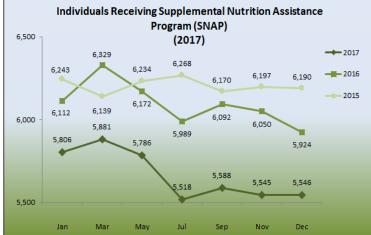

Job & Family Services staff determines eligibility for over 37 different Medicaid programs, Ohio Works First (OWF) Cash Assistance, Supplemental Nutrition Assistance Program (SNAP) (formerly known as Food Stamps), Disability Assistance, Prevention, Retention, and Contingency (PRC), and Child Care benefits.

### Quick Facts-Annual 2017

**Public Assistance** (2017)

Matching qualified Delaware County job-seekers with employers. Programs included in the division are: Workforce Innovation and Opportunities Act (WIOA); OhioMeansJobs (OMJ); Ohio Works First (OWF) cash assistance; Supplemental Nutrition Assistance Program (SNAP) Employment and Training (E&T); and Comprehensive Case Management & Employment Program