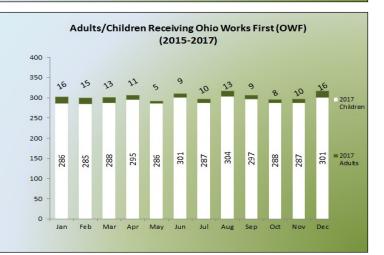

Job & Family Services staff determines eligibility for over 37 different Medicaid programs, Ohio Works First (OWF) Cash Assistance, Supplemental Nutrition Assistance Program (SNAP) (formerly known as Food Stamps), Disability Assistance, Prevention, Retention, and Contingency (PRC), and Child Care benefits.

### Quick Facts-Annual 2017

**Public Assistance** (2017)

Matching qualified Delaware County job-seekers with employers. Programs included in the division are: Workforce Innovation and Opportunities Act (WIOA); OhioMeansJobs (OMJ); Ohio Works First (OWF) cash assistance; Supplemental Nutrition Assistance Program (SNAP) Employment and Training (E&T); and Comprehensive Case Management & Employment Program