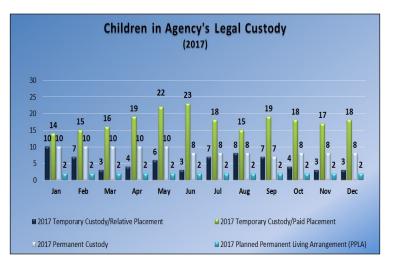

### Quick Facts-Annual 2017

Children Services (2017)

## Quick Facts-Annual 2017

Children Services (2017)