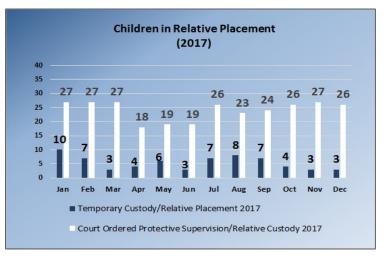

### Quick Facts-Annual 2017

Children Services (2017)

## Quick Facts-Annual 2017

Children Services (2017)