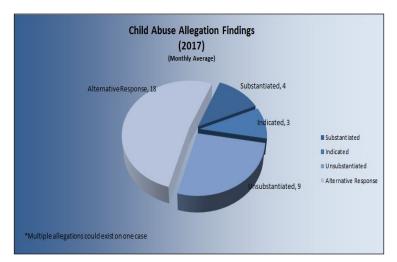

### Quick Facts-Annual 2017

Children Services (2017)

## Quick Facts-Annual 2017

Children Services (2017)