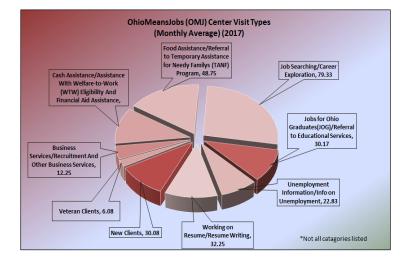

### Quick Facts-Annual 2017

**Public Assistance** (2017)

Matching qualified Delaware County job-seekers with employers. Programs included in the division are: Workforce Innovation and Opportunities Act (WIOA); OhioMeansJobs (OMJ); Ohio Works First (OWF) cash assistance; Supplemental Nutrition Assistance Program (SNAP) Employment and Training (E&T); and Comprehensive Case Management & Employment Program

Quick Facts-Annual 2017

Workforce Development (2017)