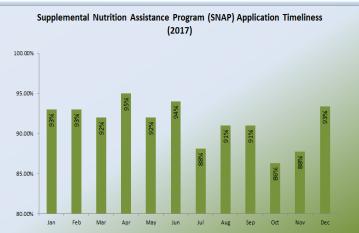

Job & Family Services staff determines eligibility for over 37 different Medicaid programs, Ohio Works First (OWF) Cash Assistance, Supplemental Nutrition Assistance Program (SNAP) (formerly known as Food Stamps), Disability Assistance, Prevention, Retention, and Contingency (PRC), and Child Care benefits.