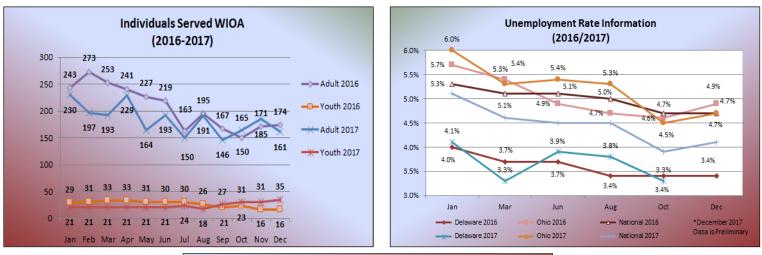

### Quick Facts-Annual 2017

**Public Assistance** (2017)

Matching qualified Delaware County job-seekers with employers. Programs included in the division are: Workforce Innovation and Opportunities Act (WIOA); OhioMeansJobs (OMJ); Ohio Works First (OWF) cash assistance; Supplemental Nutrition Assistance Program (SNAP) Employment and Training (E&T); and Comprehensive Case Management & Employment Program

Quick Facts-Annual 2017

Workforce Development (2017)