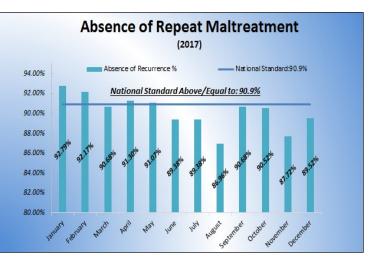

### Quick Facts-Annual 2017

Children Services (2017)

## Quick Facts-Annual 2017

Children Services (2017)