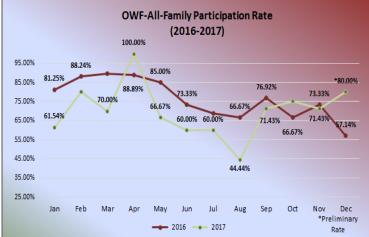

### Quick Facts-Annual 2017

**Public Assistance** (2017)

Matching qualified Delaware County job-seekers with employers. Programs included in the division are: Workforce Innovation and Opportunities Act (WIOA); OhioMeansJobs (OMJ); Ohio Works First (OWF) cash assistance; Supplemental Nutrition Assistance Program (SNAP) Employment and Training (E&T); and Comprehensive Case Management & Employment Program

Quick Facts-Annual 2017

Workforce Development (2017)