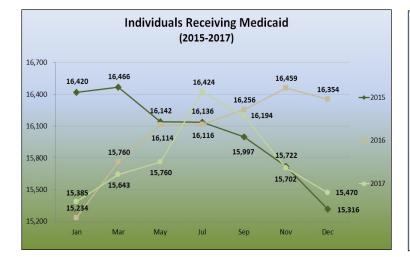

Job & Family Services staff determines eligibility for over 37 different Medicaid programs, Ohio Works First (OWF) Cash Assistance, Supplemental Nutrition Assistance Program (SNAP) (formerly known as Food Stamps), Disability Assistance, Prevention, Retention, and Contingency (PRC), and Child Care benefits.