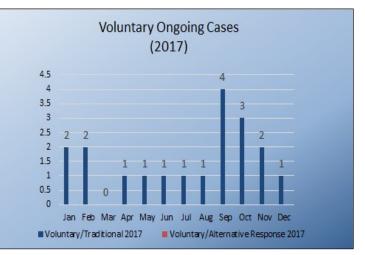

### Quick Facts-Annual 2017

Children Services (2017)

## Quick Facts-Annual 2017

Children Services (2017)