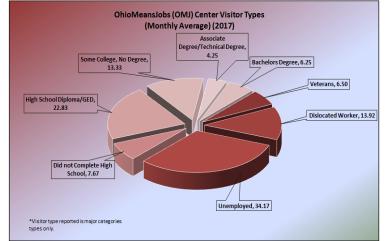

### Quick Facts-Annual 2017

**Public Assistance** (2017)

Matching qualified Delaware County job-seekers with employers. Programs included in the division are: Workforce Innovation and Opportunities Act (WIOA); OhioMeansJobs (OMJ); Ohio Works First (OWF) cash assistance; Supplemental Nutrition Assistance Program (SNAP) Employment and Training (E&T); and Comprehensive Case Management & Employment Program

Quick Facts-Annual 2017

Workforce Development (2017)