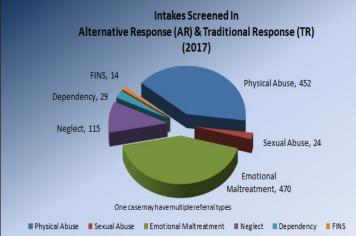

### Quick Facts-Annual 2017

Children Services (2017)

## Quick Facts-Annual 2017

Children Services (2017)