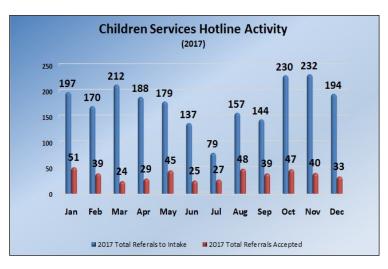

### Quick Facts-Annual 2017

Children Services (2017)

## Quick Facts-Annual 2017

Children Services (2017)