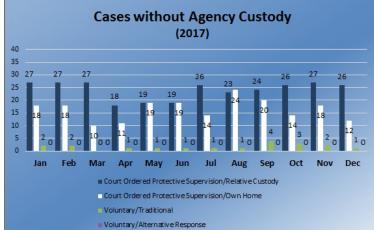

### Quick Facts-Annual 2017

Children Services (2017)

## Quick Facts-Annual 2017

Children Services (2017)